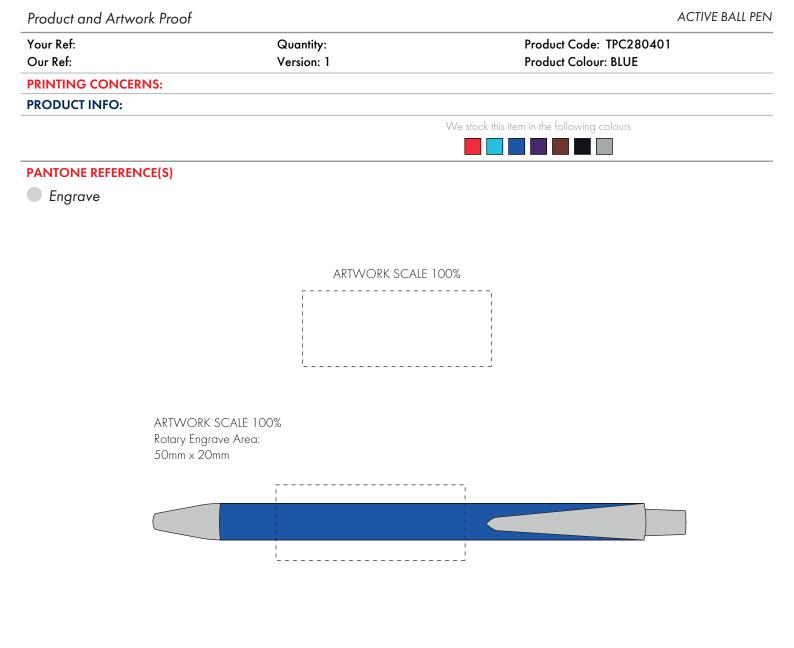

## Product Image for visualisation - colours may vary

The dashed line is to demonstrate print area and will not appear on your printed item